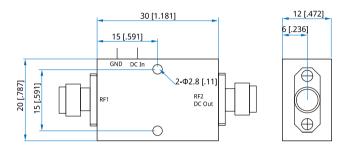

#### Mechanical

Size\*1: 30\*20\*12mm

1.181\*0.787\*0.472in

RF Connectors: SMA

Power Supply & Control Solder Pin & Terminal Post

Interface:

Mounting: 2-Φ2.8mm through-hole

[1] Exclude connectors.

### **Outline Drawings**

Unit: mm [in]

Tolerance: ±0.2mm [±0.008in]